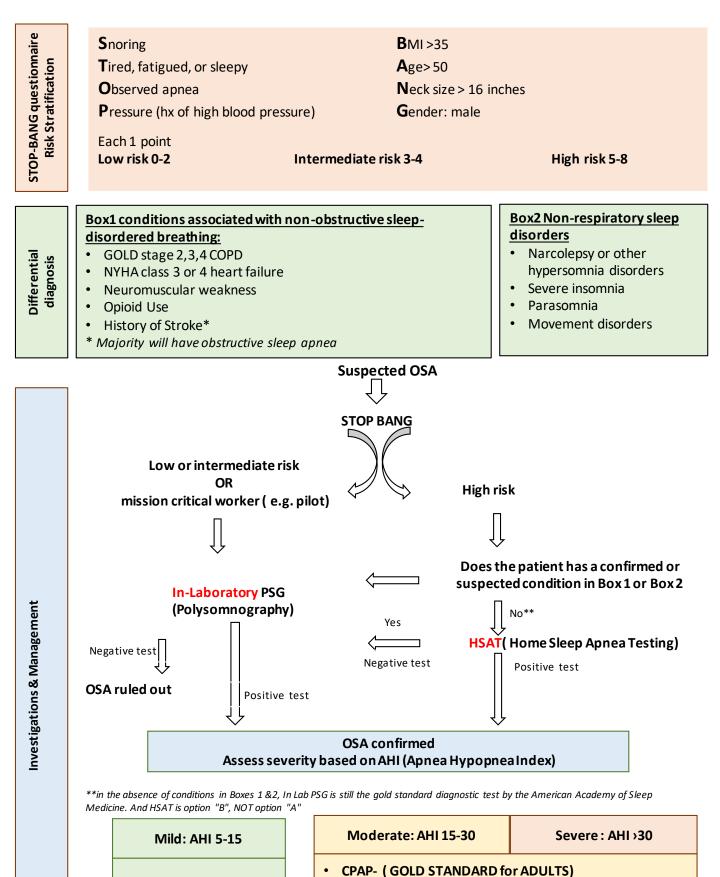

## Obstructive Sleep Apnea (OSA) flowchart

| ition                          | sleep-related breathing disorder that i                                                                                                                                                                                                                                                                                                                                                                                                                                                                                                                                                                                                                                                                                                                                                                                                                                                                                                                                                                                                                                                                                                                                                                                                                                                                                                                                                                                                                                                                                                                                                                                                                                                                                                                                                                                                                                                                                                                                                                                                                                                                                                  |                                                                                                                                                                                                                                                                       |                                                                                                                                                                                                                                                         |                                                                                                                         | nairfl                                    |                                                           |  |
|--------------------------------|------------------------------------------------------------------------------------------------------------------------------------------------------------------------------------------------------------------------------------------------------------------------------------------------------------------------------------------------------------------------------------------------------------------------------------------------------------------------------------------------------------------------------------------------------------------------------------------------------------------------------------------------------------------------------------------------------------------------------------------------------------------------------------------------------------------------------------------------------------------------------------------------------------------------------------------------------------------------------------------------------------------------------------------------------------------------------------------------------------------------------------------------------------------------------------------------------------------------------------------------------------------------------------------------------------------------------------------------------------------------------------------------------------------------------------------------------------------------------------------------------------------------------------------------------------------------------------------------------------------------------------------------------------------------------------------------------------------------------------------------------------------------------------------------------------------------------------------------------------------------------------------------------------------------------------------------------------------------------------------------------------------------------------------------------------------------------------------------------------------------------------------|-----------------------------------------------------------------------------------------------------------------------------------------------------------------------------------------------------------------------------------------------------------------------|---------------------------------------------------------------------------------------------------------------------------------------------------------------------------------------------------------------------------------------------------------|-------------------------------------------------------------------------------------------------------------------------|-------------------------------------------|-----------------------------------------------------------|--|
| Definition                     | effort to breathe. This leads to partial reductions (hypopneas) or complete pauses (apneas) in breathing that last at least 10 seconds during sleep                                                                                                                                                                                                                                                                                                                                                                                                                                                                                                                                                                                                                                                                                                                                                                                                                                                                                                                                                                                                                                                                                                                                                                                                                                                                                                                                                                                                                                                                                                                                                                                                                                                                                                                                                                                                                                                                                                                                                                                      |                                                                                                                                                                                                                                                                       |                                                                                                                                                                                                                                                         |                                                                                                                         |                                           |                                                           |  |
| Risk Factors                   | •BMI> 30 kg/m²•Middle-aged and older men•Down Syndrome•post-menopausal women•Acromegaly•Family member with OSA•Hypothyroidism•Abnormal nasal morphology•Smokers•Crani ofacial abnormalities                                                                                                                                                                                                                                                                                                                                                                                                                                                                                                                                                                                                                                                                                                                                                                                                                                                                                                                                                                                                                                                                                                                                                                                                                                                                                                                                                                                                                                                                                                                                                                                                                                                                                                                                                                                                                                                                                                                                              |                                                                                                                                                                                                                                                                       | <ul> <li>Neck sizes ≥ 17 inches (men) ≥16 inches (women)</li> <li>Ethnic groups e.g Asian, African American, Native American, and Hispanic</li> <li>Retrognathic mandible (smalllower jaw)</li> <li>Children with large tonsils and adenoids</li> </ul> |                                                                                                                         |                                           |                                                           |  |
| High Risk<br>Individuals       | <ul> <li>Obesity (BMI &gt; 35)</li> <li>Congestive heart failure</li> <li>Atrial fibrillation</li> <li>Resistant hypertension</li> <li>Type 2 diabetes</li> <li>Individuals with Retrognathic Maxilla &amp; Mandible</li> </ul>                                                                                                                                                                                                                                                                                                                                                                                                                                                                                                                                                                                                                                                                                                                                                                                                                                                                                                                                                                                                                                                                                                                                                                                                                                                                                                                                                                                                                                                                                                                                                                                                                                                                                                                                                                                                                                                                                                          |                                                                                                                                                                                                                                                                       | <ul> <li>Nocturnal dysrhythmias</li> <li>Stroke</li> <li>Pulmonary hypertension</li> <li>High-risk driving populations</li> <li>Preoperative for bariatric surgery</li> </ul>                                                                           |                                                                                                                         |                                           |                                                           |  |
| Clinical<br>presentation       | <ul> <li>Snoring</li> <li>Morning headaches</li> <li>Drowsiness</li> <li>Sleep fragmentation</li> <li>Witnessed apneas</li> <li>Awakenings (with gasping the structure of the st</li></ul> |                                                                                                                                                                                                                                                                       |                                                                                                                                                                                                                                                         | cidents<br>ion and female sexual dysfunction<br>nroat on awakening<br>ing sleep and in the early morning upon awakening |                                           |                                                           |  |
| Physical examination           | <ul> <li>Neck sizes ≥ 17 inches (men) ≥16 inches (women</li> <li>BMI&gt; 30 kg/m2,</li> <li>Modified Mallampati score of 3 or 4</li> <li>Craniofacial abnormalities; retrognathia, micrognathia, lateral peritonsillar narrowing, macroglossia, tonsillar hypertrophy, elongated/enlarged uvula, high arched/narrow hard palate</li> <li>Nasal abnormalities (polyps, deviation, valve abnormalities, turbinate hypertrophy) and/or overjet</li> <li>Signs of complications : right sided heart failure, pulmonary hypertension</li> <li>Resistant hypertension</li> </ul>                                                                                                                                                                                                                                                                                                                                                                                                                                                                                                                                                                                                                                                                                                                                                                                                                                                                                                                                                                                                                                                                                                                                                                                                                                                                                                                                                                                                                                                                                                                                                               |                                                                                                                                                                                                                                                                       |                                                                                                                                                                                                                                                         |                                                                                                                         |                                           |                                                           |  |
|                                | How likely are you to doze off or fall asler<br>your usual way of life in recent times.                                                                                                                                                                                                                                                                                                                                                                                                                                                                                                                                                                                                                                                                                                                                                                                                                                                                                                                                                                                                                                                                                                                                                                                                                                                                                                                                                                                                                                                                                                                                                                                                                                                                                                                                                                                                                                                                                                                                                                                                                                                  |                                                                                                                                                                                                                                                                       |                                                                                                                                                                                                                                                         |                                                                                                                         | o feeling just tired? This refers to      |                                                           |  |
| Epworth Sleepiness Scale (ESS) | No chanceSlight chSitting and readingWatching TVSitting, inactive, in a public placeAs a passenger in a car for an hour wiLying down to rest when circumstanceSitting and talking to someoneSitting quietly after a meal without all                                                                                                                                                                                                                                                                                                                                                                                                                                                                                                                                                                                                                                                                                                                                                                                                                                                                                                                                                                                                                                                                                                                                                                                                                                                                                                                                                                                                                                                                                                                                                                                                                                                                                                                                                                                                                                                                                                     | No chanceSlight chanceSitting and readingWatching TVSitting, inactive, in a public placeAs a passenger in a car for an hour without stopping foLying down to rest when circumstances permitSitting and talking to someoneSitting quietly after a meal without alcohol |                                                                                                                                                                                                                                                         | 1 2<br>1 2<br>1 2<br>1 2<br>1 2<br>1 2<br>1 2<br>1 2<br>1 2                                                             | 3<br>3<br>3<br>3<br>3<br>3<br>3<br>3<br>3 | High chance<br>A score ≥10 raises concern<br>Total Score= |  |
|                                |                                                                                                                                                                                                                                                                                                                                                                                                                                                                                                                                                                                                                                                                                                                                                                                                                                                                                                                                                                                                                                                                                                                                                                                                                                                                                                                                                                                                                                                                                                                                                                                                                                                                                                                                                                                                                                                                                                                                                                                                                                                                                                                                          |                                                                                                                                                                                                                                                                       |                                                                                                                                                                                                                                                         |                                                                                                                         |                                           |                                                           |  |
| The Mallampati Score           |                                                                                                                                                                                                                                                                                                                                                                                                                                                                                                                                                                                                                                                                                                                                                                                                                                                                                                                                                                                                                                                                                                                                                                                                                                                                                                                                                                                                                                                                                                                                                                                                                                                                                                                                                                                                                                                                                                                                                                                                                                                                                                                                          |                                                                                                                                                                                                                                                                       |                                                                                                                                                                                                                                                         |                                                                                                                         |                                           |                                                           |  |